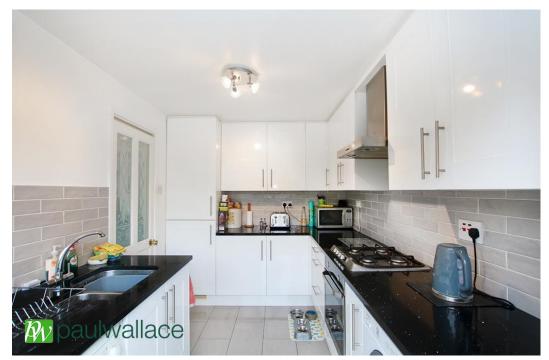

## Smarts Green, West Cheshunt, EN7 6BA

This THREE BEDROOM semi detached property in the heart of WEST CHESHUNT is ideally located for both schools and transport links. Well presented throughout and benefitting from a WEST FACING REAR GARDEN, own garage, additional DRIVEWAY providing off street parking. With gas central heating and double glazed window.

## Key features

- Three Bedrooms
- West Facing Garden
- Driveway
- •Gas Central Heating

- Semi Detached
- Garage
- •Well Presented Throughout
- Double Glazed Windows

Tenure

Council Tax

**EPC** Rating

C

**Property Information** 