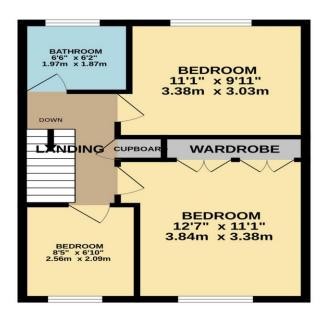

## Smarts Green, West Cheshunt, EN7 6BA

This THREE BEDROOM semi detached property in the heart of WEST CHESHUNT is ideally located for both schools and transport links. Well presented throughout and benefitting from a WEST FACING REAR GARDEN, own garage, additional DRIVEWAY providing off street parking. With gas central heating and double glazed window.

## Key features

- Three Bedrooms
- West Facing Garden
- Driveway
- •Gas Central Heating

- Semi Detached
- Garage
- •Well Presented Throughout
- Double Glazed Windows

Tenure

Council Tax

**EPC** Rating

C

**Property Information** 