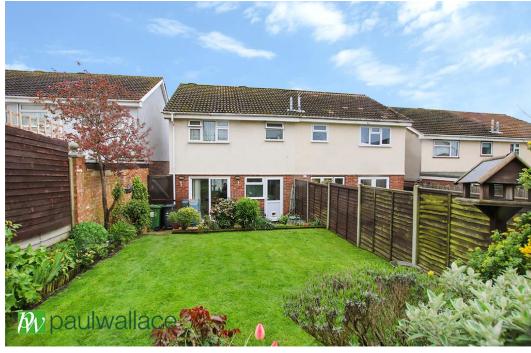

## Smarts Green, West Cheshunt, EN7 6BA

This THREE BEDROOM semi detached property in the heart of WEST CHESHUNT is ideally located for both schools and transport links. Well presented throughout and benefitting from a WEST FACING REAR GARDEN, own garage, additional DRIVEWAY providing off street parking. With gas central heating and double glazed window.