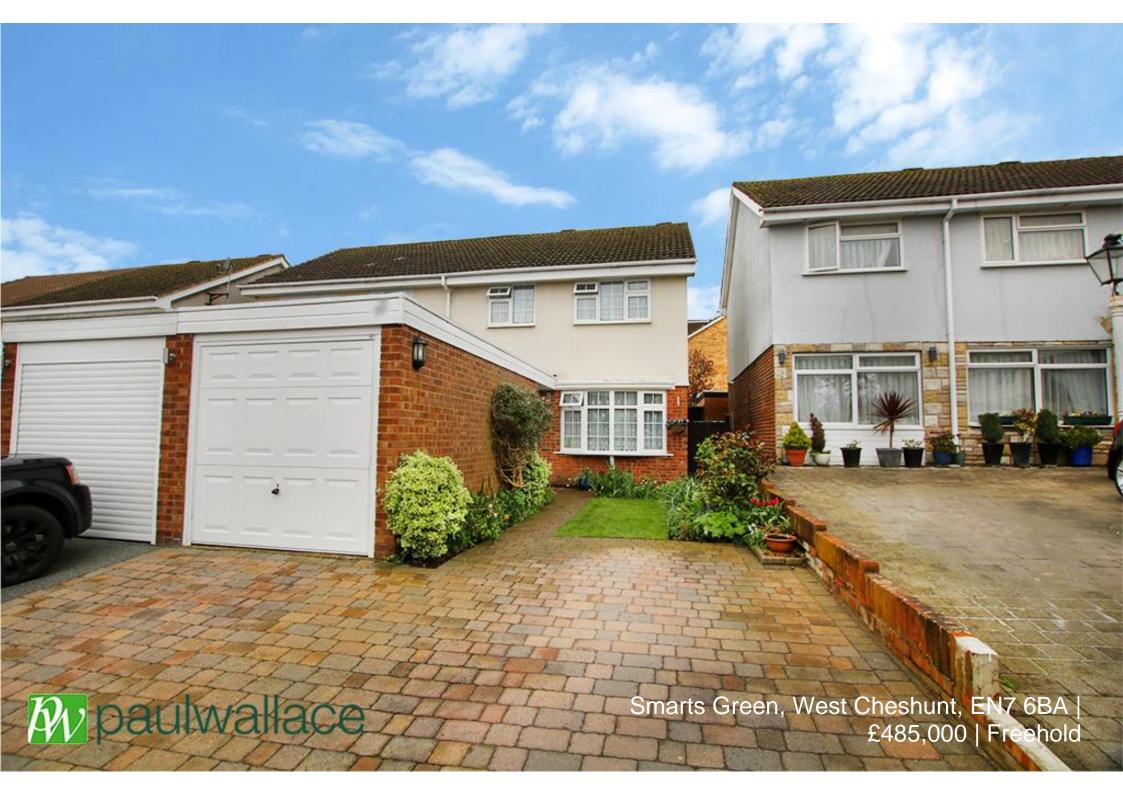

## Smarts Green, West Cheshunt, EN7 6BA

This THREE BEDROOM semi detached property in the heart of WEST CHESHUNT is ideally located for both schools and transport links. Well presented throughout and benefitting from a WEST FACING REAR GARDEN, own garage, additional DRIVEWAY providing off street parking. With gas central heating and double glazed window.

## Key features

- Three Bedrooms
- West Facing Garden
- Driveway
- •Gas Central Heating

- Semi Detached
- Garage
- •Well Presented Throughout
- Double Glazed Windows

Tenure

Council Tax

**EPC** Rating

C

**Property Information** 