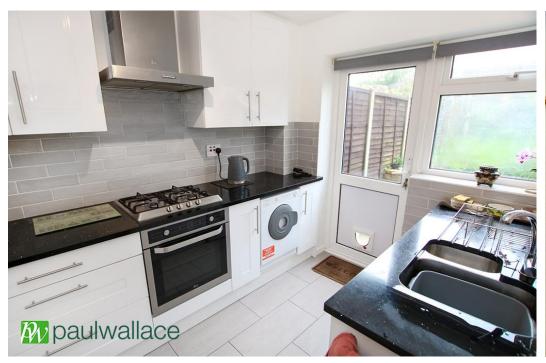

## Smarts Green, West Cheshunt, EN7 6BA

This THREE BEDROOM semi detached property in the heart of WEST CHESHUNT is ideally located for both schools and transport links. Well presented throughout and benefitting from a WEST FACING REAR GARDEN, own garage, additional DRIVEWAY providing off street parking. With gas central heating and double glazed window.

## Key features

- Three Bedrooms
- West Facing Garden
- Driveway
- •Gas Central Heating

- Semi Detached
- Garage
- •Well Presented Throughout
- Double Glazed Windows

Tenure

Council Tax

**EPC** Rating

C

**Property Information** 