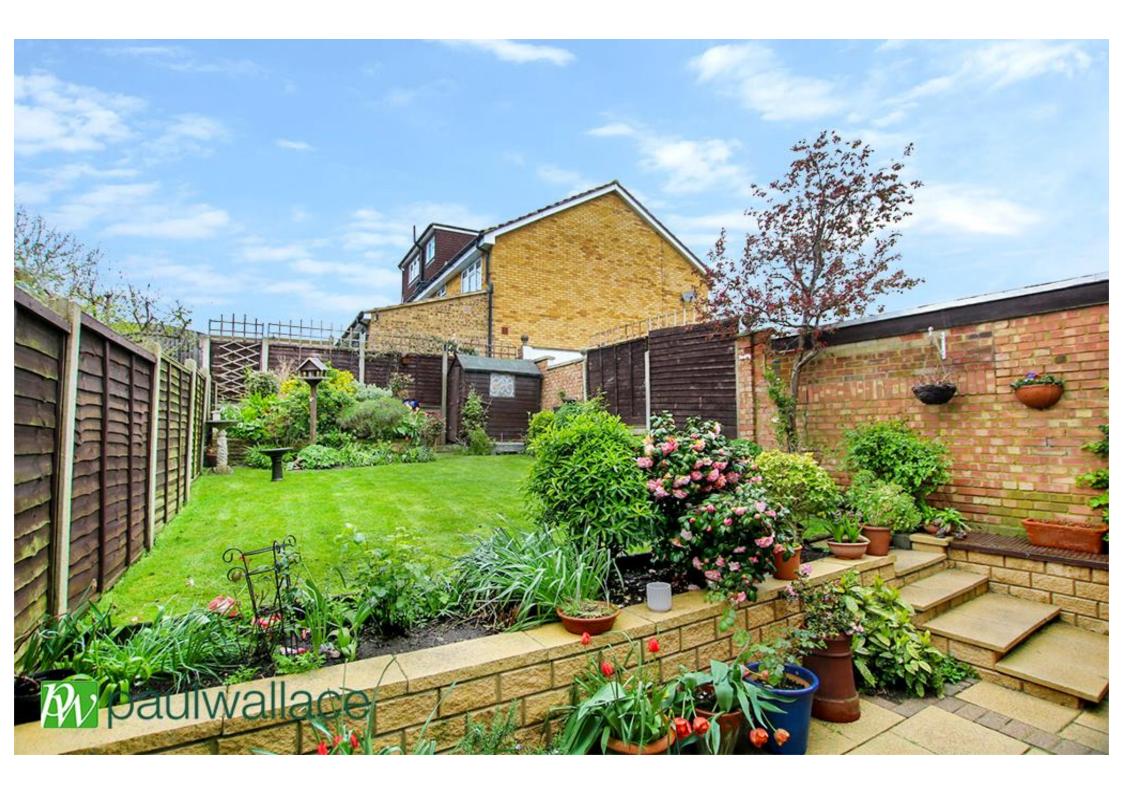

## Smarts Green, West Cheshunt, EN7 6BA

This THREE BEDROOM semi detached property in the heart of WEST CHESHUNT is ideally located for both schools and transport links. Well presented throughout and benefitting from a WEST FACING REAR GARDEN, own garage, additional DRIVEWAY providing off street parking. With gas central heating and double glazed window.

## Key features

- Three Bedrooms
- West Facing Garden
- Driveway
- •Gas Central Heating

- Semi Detached
- Garage
- •Well Presented Throughout
- Double Glazed Windows

Tenure

Council Tax

**EPC** Rating

C

**Property Information** 