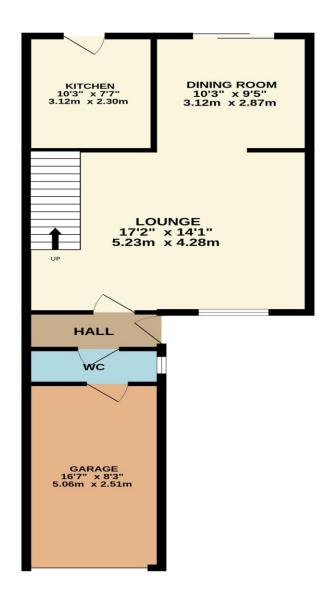

## Smarts Green, West Cheshunt, EN7 6BA

This THREE BEDROOM semi detached property in the heart of WEST CHESHUNT is ideally located for both schools and transport links. Well presented throughout and benefitting from a WEST FACING REAR GARDEN, own garage, additional DRIVEWAY providing off street parking. With gas central heating and double glazed window.

## Key features

- Three Bedrooms
- West Facing Garden
- Driveway
- •Gas Central Heating

- Semi Detached
- Garage
- •Well Presented Throughout
- Double Glazed Windows

Tenure

Council Tax

**EPC** Rating

C

**Property Information** 